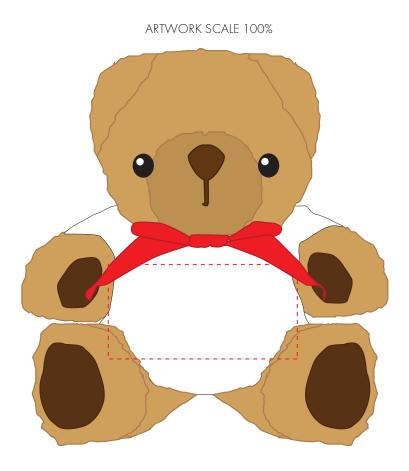

## **PANTONE REFERENCE(S)**

💕 Full Colour Printing

Product Image for visualisation - colours may vary

ARTWORK SCALE 100% Max print area: 50mm x 25mm

The dashed line is to demonstrate print area and will not appear on your printed item